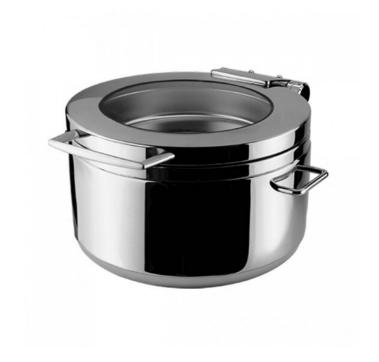

## ATHINA

This simple silhouette chafing dish is an evolved version of the patented hydraulic hinge which is applied to all models in the series, these provide smooth opening and silent closing of the lid. Heavy gauge in shiny stainless steel defines it's quality and durability, it can be used directly on induction or use with the matching stand for electric or chafer fuel. 18/10 stainless steel body with capsuled bottom compatible for induction and chafer fuel. EU1935/2004 food safe standard conformed.