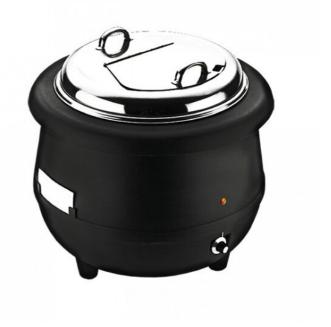

## **SUNNEX**

Suited to keep sauces and soups at the right serving temperature. Contains a stainless steel Bain-Marie insert with carrier ring, double handle lid and temperature control with pilot light. When set on the maximum setting the water pan will be heated to approximately 80°C with a possible variance of 10°C. Overheating of water is protected by the safety thermostat, which cuts off at 118°C. Voltage: 240V Watts: 400 -450W 10 Amps 100ml Stainless steel soup ladle included

## **PRODUCT ITEMS**

| ltem Img | ltem Number | Description | Capacity |
|----------|-------------|-------------|----------|
| 6        | 84810       | Black Body  | 10lt     |