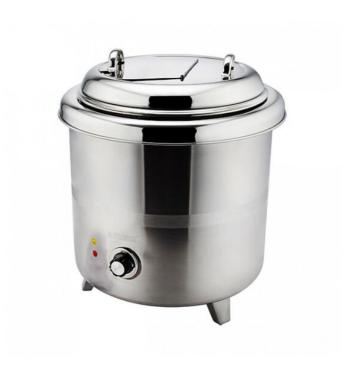

## **ASUNNEX**°

Suited to keep sauces and soups at the right serving temperature. Contains a stainless steel Bain-Marie insert with carrier ring, double handle lid and temperature control with pilot light. When set on the maximum setting the water pan will be heated to approximately 80°C with a possible variance of 10°C. Overheating of water is protected by the safety thermostat, which cuts off at 118°C. Voltage: 240V Watts: 400 - 450W 10 Amps